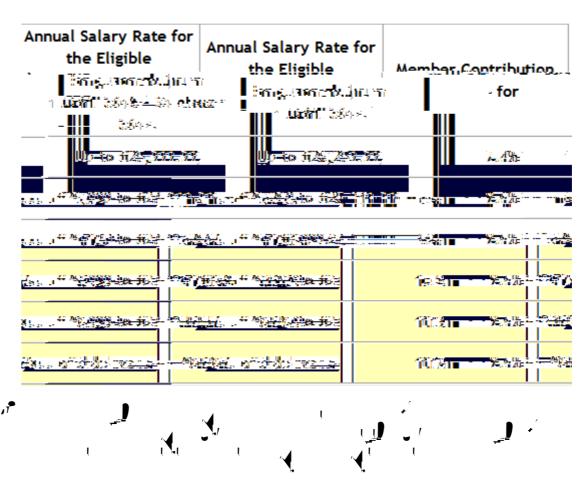

# **PAYROLL & PENSIONS**

### **Key Contacts**



For Pensions contact the following mailboxes:

### Payroll & Pensions

# 1 Delegation



### 2 Comprehensive Service





## 3 Accessing the service



### 4 Pay Days



## 5

7



#### 6 **Travel and Subsistence**





**,** , -





# Step 7



7.3

# 8 Recovery of overpaid salaries.



#### 9 Local Government Pension Scheme







Access to view your own pension records, annual benefit statements and a whole range of other services is available by registering at <a href="https://portal2.wmpfonline.com/">https://portal2.wmpfonline.com/</a> on the Pension Fund website

#### 10 Teachers' Pension Scheme





Detailed information on all pensions' issues for teachers is available from the scheme website at <a href="https://www.teacherspensions.co.uk">www.teacherspensions.co.uk</a>

Access to your pension records and the relevant forms to complete are only available by registering at my pension online on the website

#### 11 Frequently Asked Questions



Q We have a new employee?



Q A payslip is received for someone who has left?



Q An employee's payroll deductions appear to be incorrect?

Q We have car mileage claims to be paid?

**A** . . . . . . . . ,

Q A car mileage claim has not been paid?

A ...

Q An employee's pay has not gone into their bank account?

A ...

Q An employee changes their bank details?

Q We wish to appoint someone on a "consultancy" basis?

t t Α ţ Q A member of the